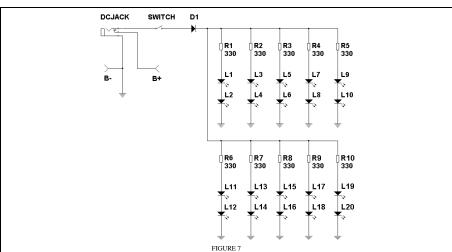

### CIRCUIT EXPLANATION:

Please read the below together with the circuit diagram in Figure 7.

- The function of D1 is to prevent reverse power supply.

  The function of R1 is to prevent to much current to flow into the L1 and L2. Too much the current would damage the LED. R2 to R10 contain similar function.
- The LED flash because there is IC inside each of LED.

## CIRCUIT DIAGRAM: