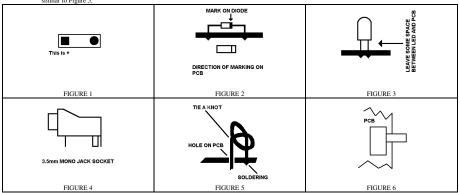

  Placing direction of component.
- On component, longer leg is "+".
- On PCB marking, square pad as Figure 1 is always "+".
- For diode, please install as Figure 2.
- Do not put the LED to very bottom, just install as Figure 3. For 9V Battery Adaptor, Red is B+ and Black is B-. Also, please tie a knot after the red and black wire has passed the neighbors hole before soldering. This is similar to Figure 5.

#### INSTALLATION:

Just install the component to the PCB M00260045 according to below table.

| ITEM | SYMBOL ON PCB | DESCRIPTION            | OUTLOOK                        | DIRECTION IS<br>IMPORTANT? |
|------|---------------|------------------------|--------------------------------|----------------------------|
| 1    | R1            | RESISTOR, 330 ohms     | ORANGE, ORANGE BROWN           | NO                         |
| 2    | R2            | RESISTOR, 330 ohms     | ORANGE, ORANGE BROWN           | NO                         |
| 3    | R3            | RESISTOR, 330 ohms     | ORANGE, ORANGE BROWN           | NO                         |
| 4    | R4            | RESISTOR, 330 ohms     | ORANGE, ORANGE BROWN           | NO                         |
| 5    | R5            | RESISTOR, 330 ohms     | ORANGE, ORANGE BROWN           | NO                         |
| 6    | R6            | RESISTOR, 330 ohms     | ORANGE, ORANGE BROWN           | NO                         |
| 7    | R7            | RESISTOR, 330 ohms     | ORANGE, ORANGE BROWN           | NO                         |
| 8    | R8            | RESISTOR, 330 ohms     | ORANGE, ORANGE BROWN           | NO                         |
| 9    | R9            | RESISTOR, 330 ohms     | ORANGE, ORANGE BROWN           | NO                         |
| 10   | R10           | RESISTOR, 330 ohms     | ORANGE, ORANGE BROWN           | NO                         |
| 11   | D1            | DIODE, IN4001          | FIGURE 2                       | FIGURE 2                   |
| 12   | L1            | LED                    | ONE LONG LEG AND ONE SHORT LEG | YES                        |
| 13   | L2            | LED                    | ONE LONG LEG AND ONE SHORT LEG | YES                        |
| 14   | L3            | LED                    | ONE LONG LEG AND ONE SHORT LEG | YES                        |
| 15   | L4            | LED                    | ONE LONG LEG AND ONE SHORT LEG | YES                        |
| 16   | L5            | LED                    | ONE LONG LEG AND ONE SHORT LEG | YES                        |
| 17   | L6            | LED                    | ONE LONG LEG AND ONE SHORT LEG | YES                        |
| 18   | L7            | LED                    | ONE LONG LEG AND ONE SHORT LEG | YES                        |
| 19   | L8            | LED                    | ONE LONG LEG AND ONE SHORT LEG | YES                        |
| 20   | L9            | LED                    | ONE LONG LEG AND ONE SHORT LEG | YES                        |
| 21   | L10           | LED                    | ONE LONG LEG AND ONE SHORT LEG | YES                        |
| 22   | L11           | LED                    | ONE LONG LEG AND ONE SHORT LEG | YES                        |
| 23   | L12           | LED                    | ONE LONG LEG AND ONE SHORT LEG | YES                        |
| 24   | L13           | LED                    | ONE LONG LEG AND ONE SHORT LEG | YES                        |
| 25   | L14           | LED                    | ONE LONG LEG AND ONE SHORT LEG | YES                        |
| 26   | L15           | LED                    | ONE LONG LEG AND ONE SHORT LEG | YES                        |
| 27   | L16           | LED                    | ONE LONG LEG AND ONE SHORT LEG | YES                        |
| 28   | L17           | LED                    | ONE LONG LEG AND ONE SHORT LEG | YES                        |
| 29   | L18           | LED                    | ONE LONG LEG AND ONE SHORT LEG | YES                        |
| 30   | L19           | LED                    | ONE LONG LEG AND ONE SHORT LEG | YES                        |
| 31   | L20           | LED                    | ONE LONG LEG AND ONE SHORT LEG | YES                        |
| 32   | SWITCH        | SLIDE SWITCH           | 6 LEGS                         | FIGURE 6                   |
| 33   | DCJACK        | 3.5mm MONO JACK SOCKET | FIGURE 4                       | YES                        |
| 34   | B+, B-        | 9V BATTERY ADAPTOR     | RED WIRE, BLACK WIRE           | YES                        |